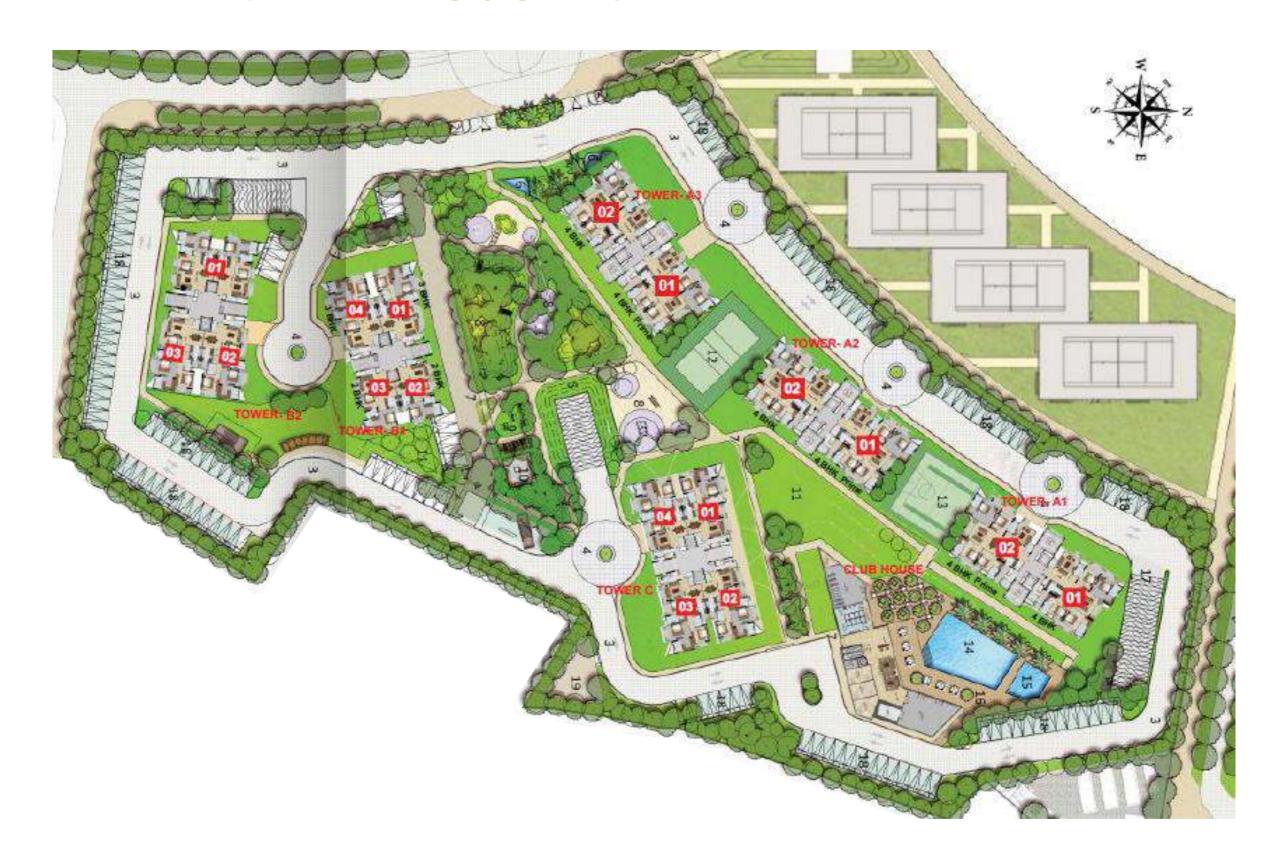

# S H A L I M A R ANS DEVELOPERS PVT. LTD.

## PROJECT PROGRESS REPORT MARCH 2024





#### PROJECT BRIEF

- Project Name: Belvedere Court 3 (GH - 10 & 11)
- Location: Baghamau, Gomti Nagar Extension, Lucknow
- Project RERA No: UPRERAPRJ260653
- Number of Towers: 6
- Number of Units: 319





#### SITE PLAN –BELVEDERE COURT 3





#### WORK PROGRESS REPORT



| Project Pogress Report Belvedere Court - 3, March 2024 Month |            |                    |                |                  |                 |                        |
|--------------------------------------------------------------|------------|--------------------|----------------|------------------|-----------------|------------------------|
| TOWER                                                        | EXCAVATION | BASEMENT ROOF SLAB | FLOOR SLAB     | INTERNAL PLASTER | FLOORING        | <b>ELECTRICAL WORK</b> |
| <b>A1</b>                                                    | Completed  | Completed          | Upto TOP Floor | Upto 18th Floor  | Upto 16th Floor | Upto 10th Floor        |
| A2