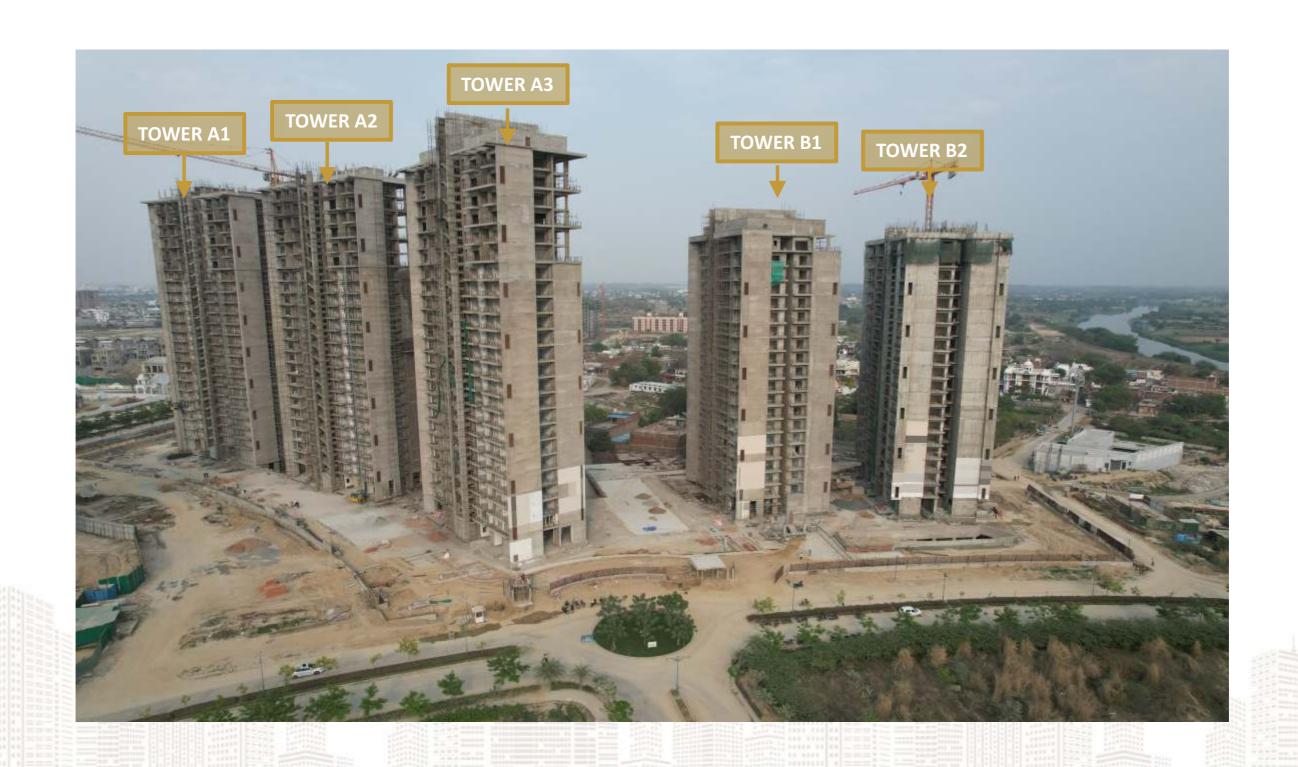

#### SITE PLAN –BELVEDERE COURT 3

#### WORK PROGRESS REPORT

| Project Pogress Report Belvedere Court - 3, March 2024 Month |            |                    |                |                  |                 |                        |
|--------------------------------------------------------------|------------|--------------------|----------------|------------------|-----------------|------------------------|
| TOWER                                                        | EXCAVATION | BASEMENT ROOF SLAB | FLOOR SLAB     | INTERNAL PLASTER | FLOORING        | <b>ELECTRICAL WORK</b> |
| <b>A1</b>                                                    | Completed  | Completed          | Upto TOP Floor | Upto 18th Floor  | Upto 16th Floor | Upto 10th Floor        |
| A2                                                           | Completed  | Completed          | Upto TOP Floor | Upto 19th Floor  | Upto 16th Floor | Upto 11th Floor        |
| А3                                                           | Completed  | Completed          | Upto TOP Floor | Upto 19th Floor  | Upto 17th Floor | Upto 11th Floor        |
| B1                                                           | Completed  | Completed          | Upto TOP Floor | Upto 19th Floor  | Upto 16th Floor | Upto 11th Floor        |
| B2                                                           | Completed  | Completed          | Upto TOP Floor | Upto 18th Floor  |                 | Upto 4th Floor         |
| С                                                            | Completed  | Completed          | Upto TOP Floor | Upto 11th Floor  | Upto 3rd Floor  | Upto 2nd Floor         |