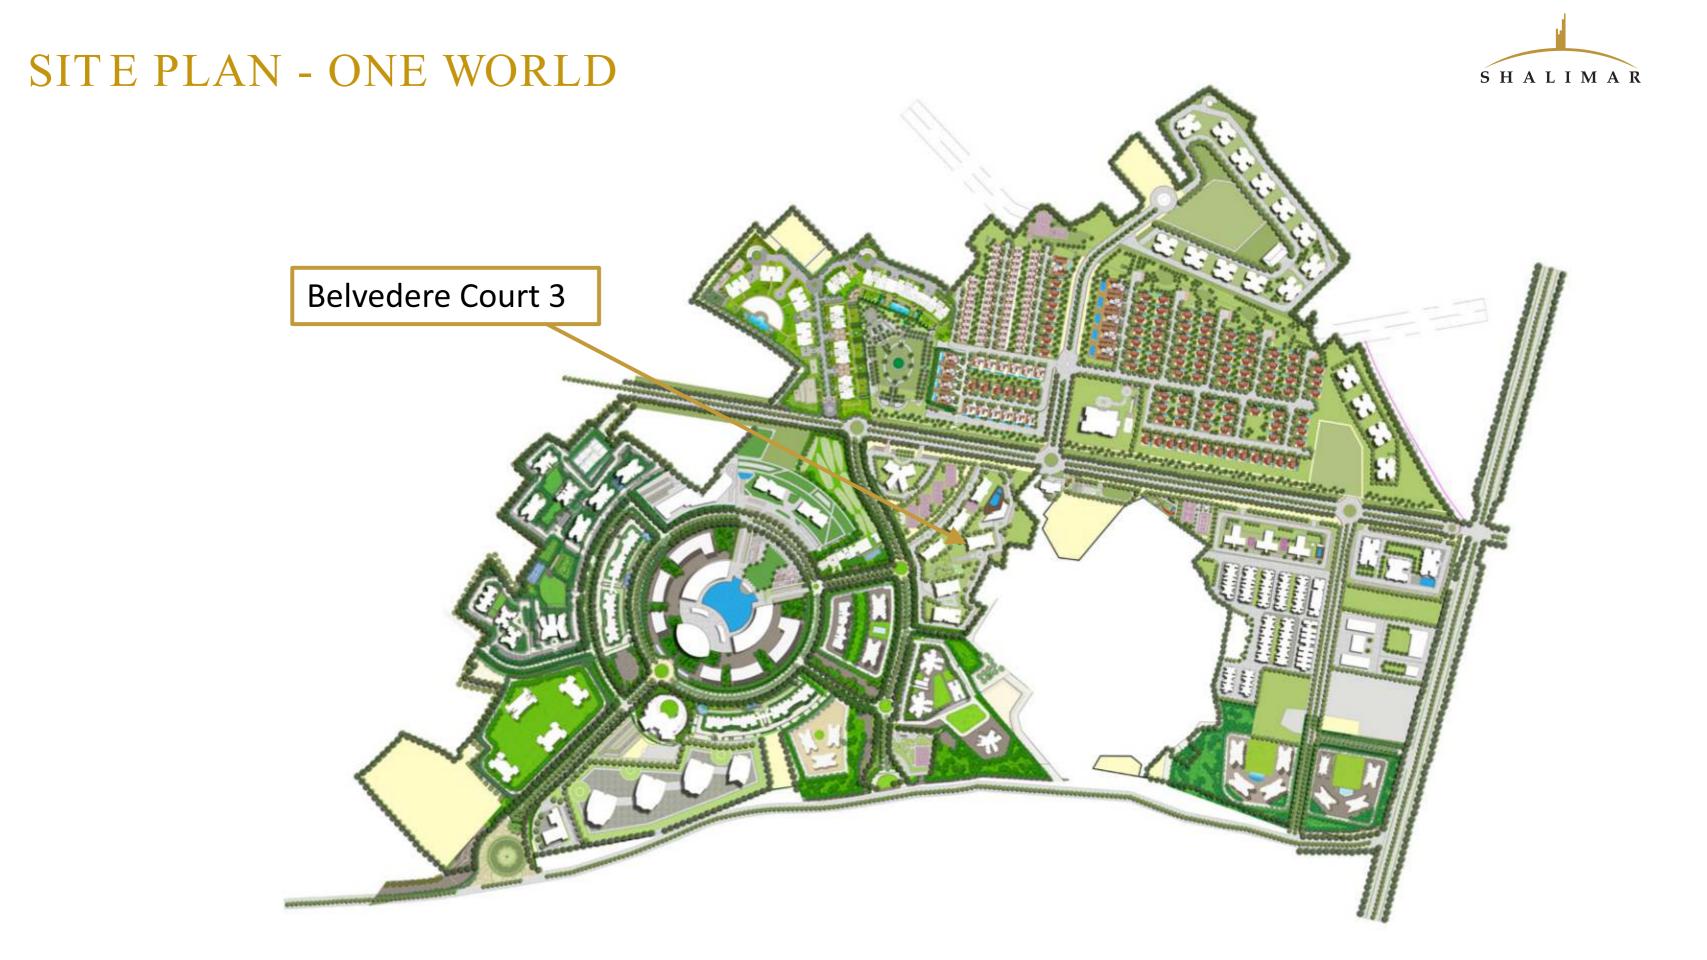

# S H A L I M A R ANS DEVELOPERS PVT. LTD.

## PROJECT PROGRESS REPORT MARCH 2024





#### PROJECT BRIEF

- Project Name: Belvedere Court 3 (GH - 10 & 11)
- Location: Baghamau, Gomti Nagar Extension, Lucknow
- Project RERA No: UPRERAPRJ260653
- Number of Towers: 6
- Number of Units: 319





#### SITE PLAN –BELVEDERE COURT 3





#### WORK PROGRESS REPORT



| Project Pogress Report Belvedere Court - 3, March 2024 Month |            |                    |                |                  |                 |                        |
|--------------------------------------------------------------|------------|--------------------|----------------|------------------|-----------------|------------------------|
| TOWER                                                        | EXCAVATION | BASEMENT ROOF SLAB | FLOOR SLAB     | INTERNAL PLASTER | FLOORING        | <b>ELECTRICAL WORK</b> |
| <b>A1</b>                                                    | Completed  | Completed          | Upto TOP Floor | Upto 18th Floor  | Upto 16th Floor | Upto 10th Floor        |
| A2