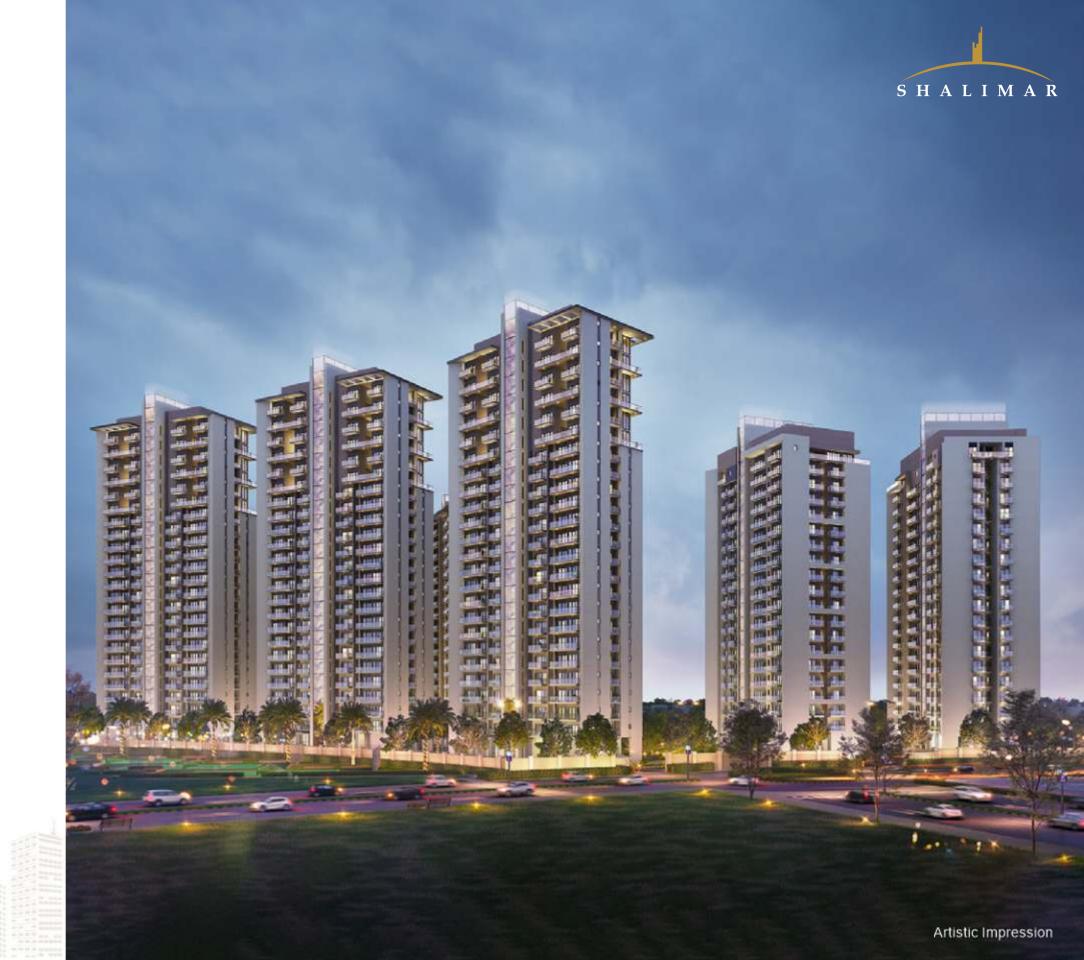

#### PROJECT BRIEF

- Project Name: Belvedere Court 3 (GH - 10 & 11)
- Location: Baghamau, Gomti Nagar Extension, Lucknow
- Project RERA No: UPRERAPRJ260653
- Number of Towers: 6
- Number of Units: 319