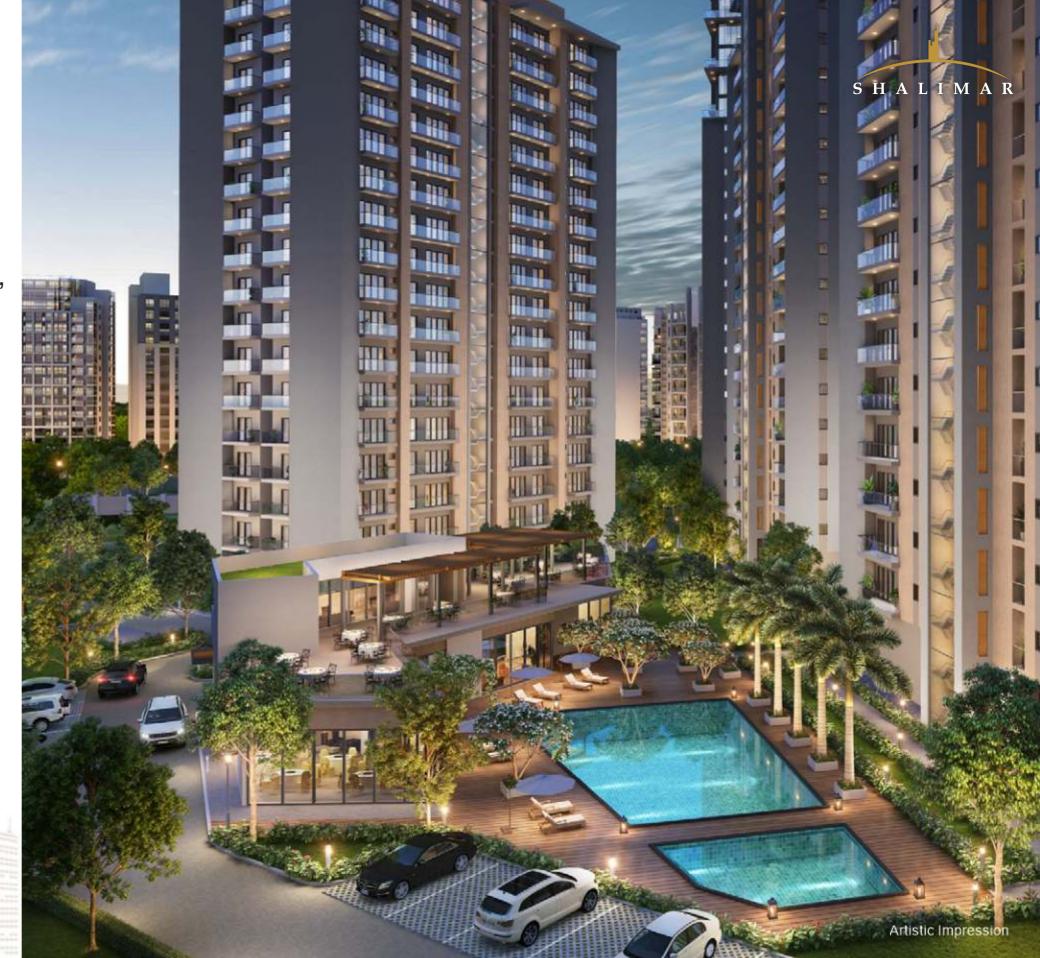

#### PROJECT BRIEF

- Project Name: Belvedere Court 3 (GH - 10 & 11)
- Location: Baghamau, Gomti Nagar Extension, Lucknow
- Project RERA No: UPRERAPRJ260653
- Number of Towers: 6
- Number of Units: 319